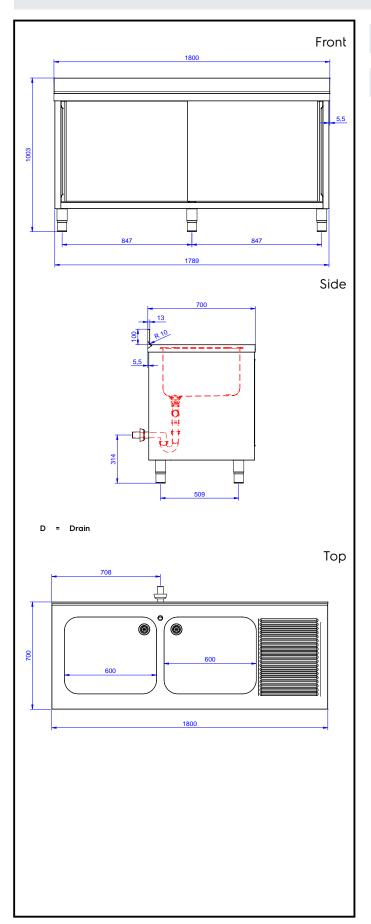

# Standard Preparation 1800 mm Cupboard Sink with 2 Bowls & Right Drain

Drain: Drainer position: Right to left **Key Information:** Cabinet width: 1745 mm Cabinet depth: 645 mm Cabinet height: 380 mm 1800 mm External dimensions, Width: 700 mm External dimensions, Depth: External dimensions, Height: 1000 mm **Upstand Dimensions, Height:** 100 mm Upstand Dimensions, Depth: 13 mm Upstand Dimensions, Radius: R=10 **Bowls number Bowl dimensions** 600x500xH300 Number and type of doors: 2 Sliding Worktop thickness: 50 mm Net weight: 70 kg